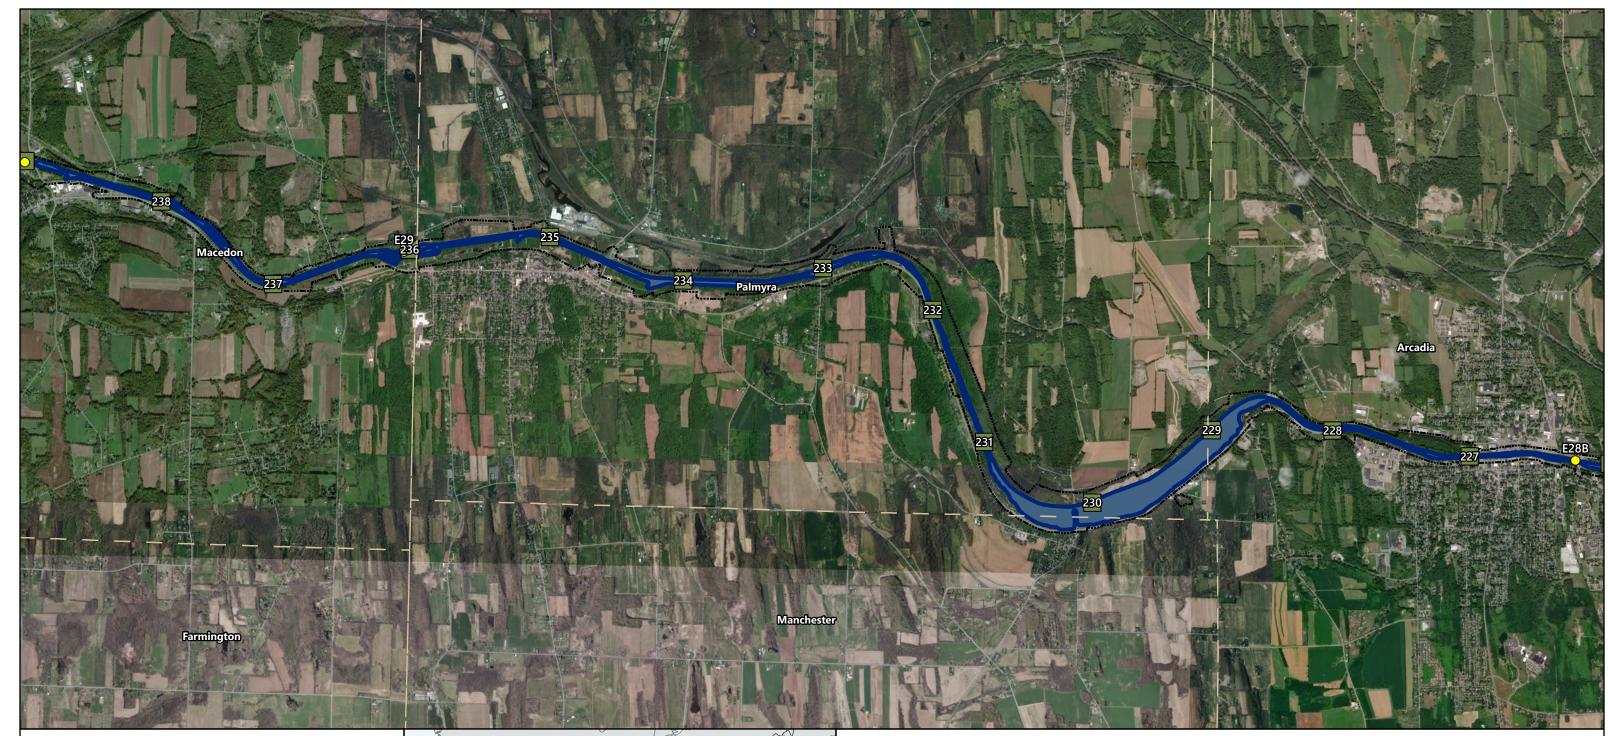

## **Figure 95G: FEMA Flood Zones** Town of Palmyra and Village of Palmyra

Original Issue Date: November 6, 2018 Revised Issue Date: January 27, 2021

BERGMANN

ARCHITECTS ENGINEERS PLANNERS